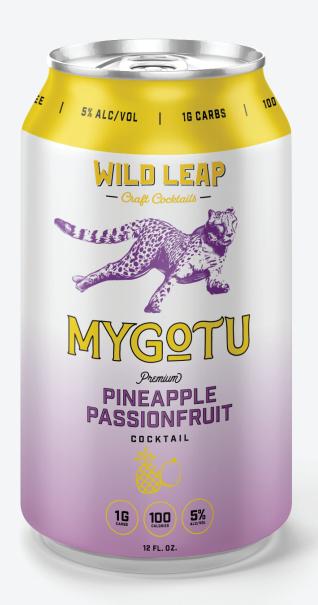

## MYGQTU PINEAPPLE PASSIONFRUIT

## PREMIUM COCKTAIL

Mygotu Premium Pineapple Passionfruit Cocktail is a canned beverage made by Wild Leap packaged in a classic 12 oz. can.

| l serving per container<br>Serving Size | l Car |
|-----------------------------------------|-------|
| Amount Per Serving                      | 00    |
|                                         | % DV# |
| Total Fat Og                            | 09    |
| Saturated Fat Og                        | 09    |
| Trans Fat Og                            |       |
|                                         | 09    |
| Cholesterol Omg                         |       |
| Cholesterol Omg<br>Sodium Omg           | 09    |
|                                         | 09    |

INGREDIENTS: CARBONATED WATER, GRAPE WINE. NATURAL Flavor, Citric Acid, Pineapple Juice Concentrate, Potassium Citrate, Fruit and Vegetable Juice For Color, Potassium Sorbate, Stevia Leaf Extract

308 Main Street LaGrange, GA 30240 @wildleap | wildleap.com